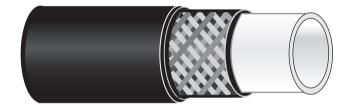

### **MATERIAL**

Tube - thermoplastic flexible special polyamide elstomer. Cover - micro perforated self-extinguishing polyurethane. Reinforcement - braid-polyester fibre.

#### COLOUR Black

-20°C to + 125°C