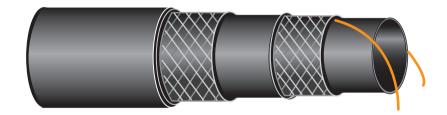

#### **MATERIAL**

**Tube** - Oil resistant synthetic rubber.

**Cover** - Oil and weather resitant synthetic rubber.

**Reinforcement** - Braided high tensile synthetic textile with static conductor wire.