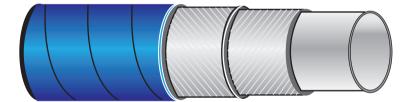

## MATERIAL

**Tube** - white smooth FDA certified EPDM. **Cover** - Blue smooth wrapped synthetic rubber, waethering resistant. **Reinforcement** - 2 braid synthetic textile.

**COLOUR** Blue